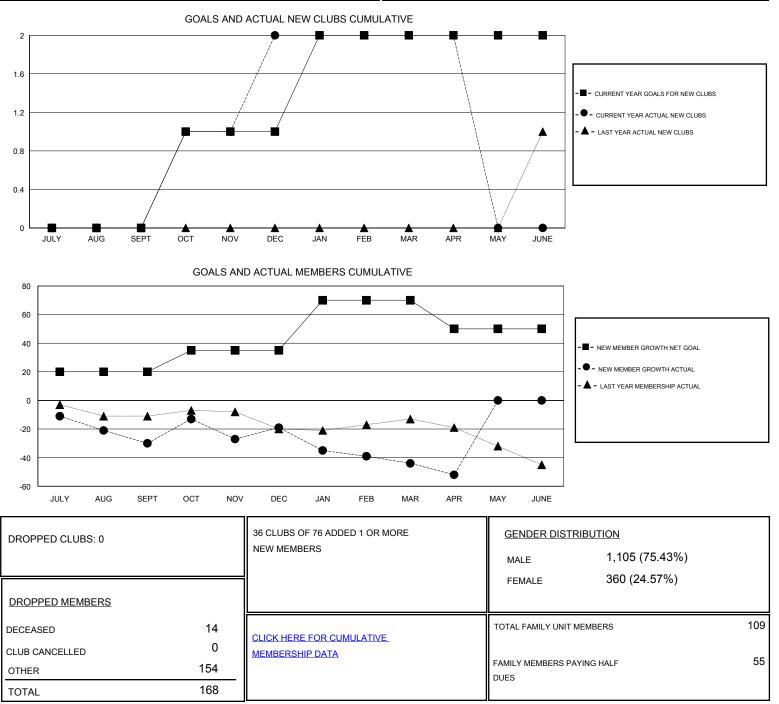

## Ton Soeters CNAT.

| GMT: Ton S            | oeters        | l         | OCATION ENGLAND |                       |                                                                |                                                              | GMT CA                                             |
|-----------------------|---------------|-----------|-----------------|-----------------------|----------------------------------------------------------------|--------------------------------------------------------------|----------------------------------------------------|
| Clubs                 |               |           |                 | Members               |                                                                |                                                              |                                                    |
| RESULTS FOR 2016-2017 |               |           |                 | RESULTS FOR 2016-2017 |                                                                |                                                              |                                                    |
| QUARTER               | NEW CLUB GOAL | NEW CLUBS | DROPPED CLUBS   | QUARTER               | NEW MEMBER GROWTH<br>NET GOAL (not reinstated<br>or transfers) | NEW MEMBER<br>GROWTH ACTUAL (not<br>reinstated or transfers) | DROPPED<br>MEMBERS ACTUAL<br>(including transfers) |
| JULY/AUG/SEPT         | 0             | 0         | 0               | JULY/AUG/SEPT         | 20                                                             | 20                                                           | 50                                                 |
| OCT/NOV/DEC           | 1             | 2         | 0               | OCT/NOV/DEC           | 15                                                             | 62                                                           | 51                                                 |
| JAN/FEB/MAR           | 1             | 0         | 0               | JAN/FEB/MAR           | 35                                                             | 31                                                           | 56                                                 |
| APR/MAY/JUNE          | 0             | 0         | 0               | APR/MAY/JUNE          | -20                                                            | 3                                                            | 11                                                 |